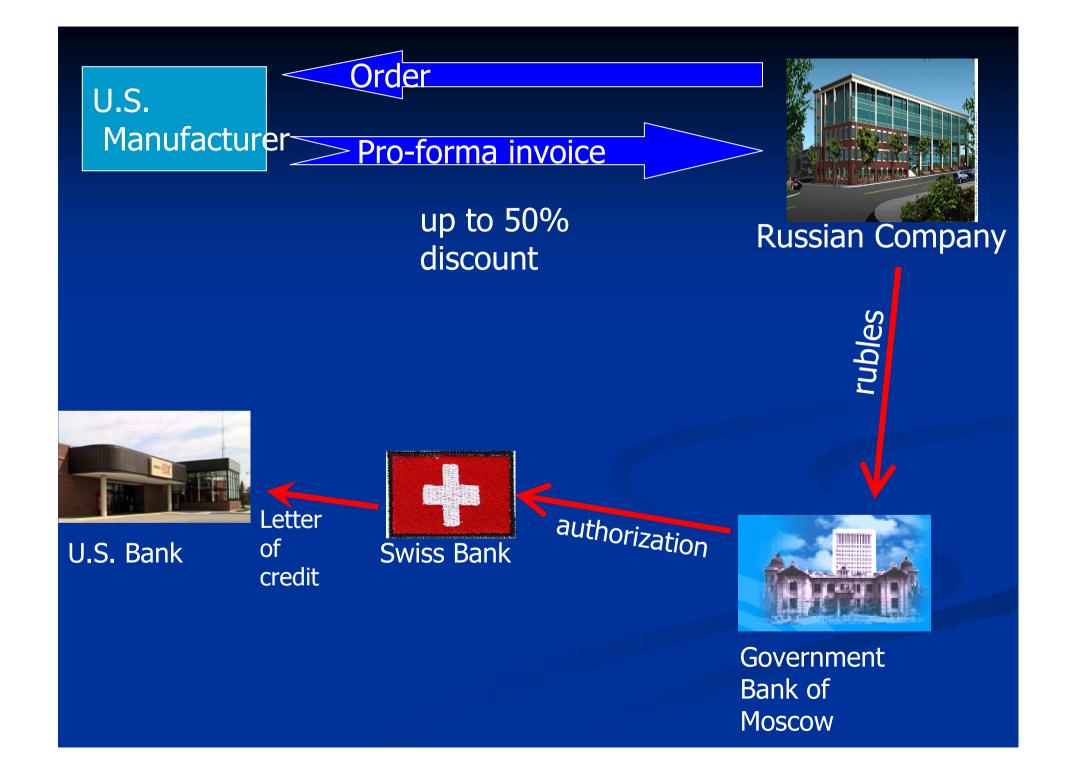

#### **Example of Method**

- Traffic drugs and generate cash
- Move the cash to a secrecy or tax haven
- Establish or buy a corporation
- Open corporate bank account and deposit the funds
- Take a loan from corporate account and receive funds in country of residence
- Use funds to invest in profit-making business, real estate, etc.
- Commingle proceeds from illegal enterprise with legal business into same account.
- Pay taxes and keep revenue authorities at bay