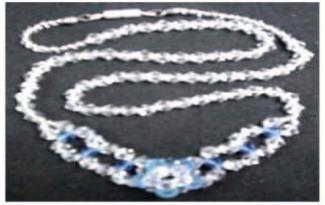

#### Send Flowers To China at \$9.99 We deliver to any city for \$ 9.99 click here

F.A.Q.s | Contact Us | Company Profile | Flowers delivery to China

It really means a lot that sending a natural crystal bangle or crystal necklace with your greeting message to your loved one who lives in Mainland China.

Item #Bangle01 Natural crystal bangle. Crystal vein can been seen inside. 2" diameter, one size fits all. Price:\$26.00/each, delivered with greeting card. Buy\_now

Item #N004 14" Clear crystal necklace with blue crystal rose center. Price:\$28.00/each, delivered with greeting card. Buy\_now