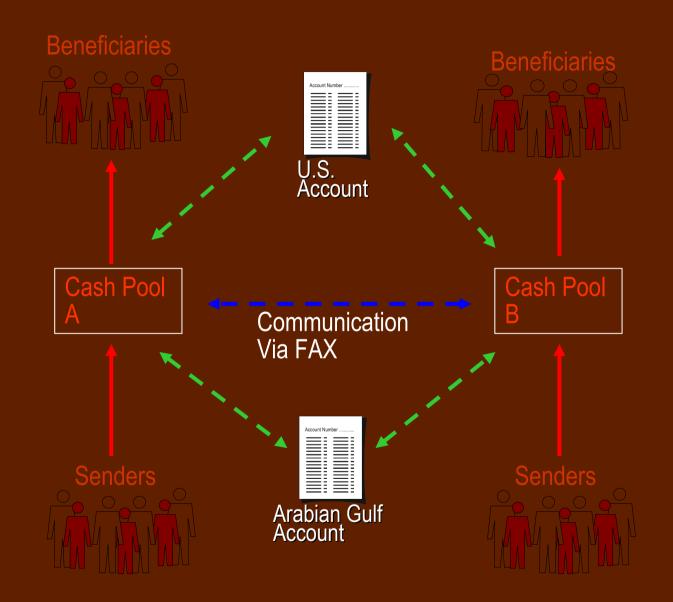

commodity shipments, false invoicing

Stored value transfers, chit, hundi, pre-paid cards, bearer instruments

IVTS operators interfacing with formal banking sector

Gift services & barter deals

Correspondent accounts

Trade diversion

Internet-based payment systems

Debit/Credit cards used by multiple Individuals; brokerage accounts

# Types of IVTS

Hawala, hundi – South Asia ■ Fei ch'ien (flying money) – Chinese ■ Phoe kuan – Thailand ■ Black market exchange – S. America and Africa ■ 'door-to-door' – Philippines Physical transfer (courier) In-kind payments/transfers Gifts services Invoice manipulation Trade diversion Stored value Credit/debit cards Correspondent accounts **E**-payments

# **Physical Transport-Courier**



# Physical Transport-Courier 2





#### **Basic Hawala**













# **Diamond exports**



Invoices showing extra 20-30% profit

#### Is hawala

'alternative'? 'underground'?













Daily, Weekly, Monthly
Cash movements
Peshawar, Islamabad, Dubai bank accounts
Satellite phones and email facilities

Settlement



## **Indicators of Criminal Use**

- Different commission charged to ordinary clients
- Different recording methods for some clients
- No recording of certain (large) transactions
- Large sums (from single customer)
- Different collection methods
- Transactions divergent from usual pattern (e.g., very large amounts once in a while)
- Transfers to companies in very different business
- Transfers to accounts of individuals or companies involved in illegal activities

## Under Invoicing





### Value goes from London to South Asia

##