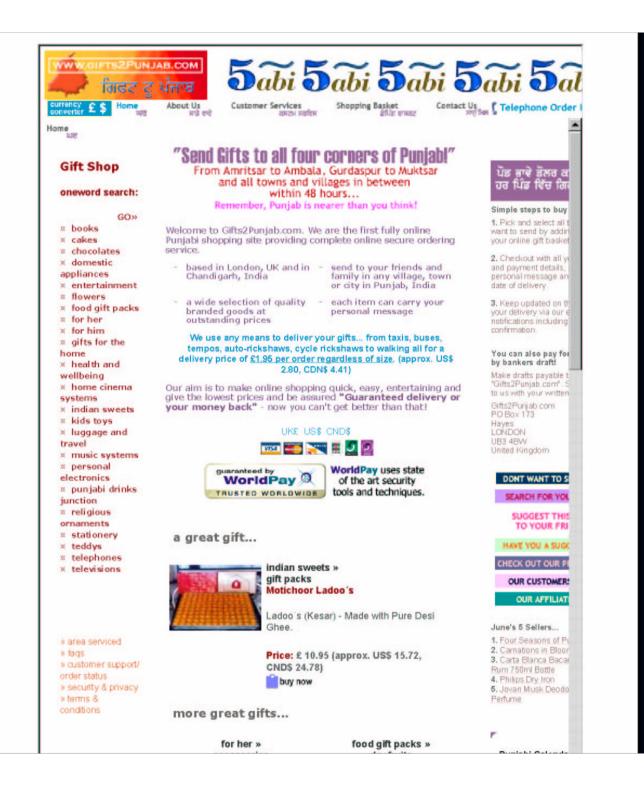

#### Send Flowers To China at \$9.99 We deliver to any city for \$ 9.99 click here

F.A.Q.s | Contact Us | Company Profile | Flowers delivery to China

It really means a lot that sending a natural crystal bangle or crystal necklace with your greeting message to your loved one who lives in Mainland China.

Your gift can be sent to any location in Mainland China by our express processing service. Prices include shipping and handling. And what's more, we guarantee our service and no charge until your order has been delivered, see <u>F.A.Q.s</u> for detail.

Item #Bangle01 Natural crystal bangle. Crystal vein can been seen inside. 2" diameter, one size fits all. Price:\$26.00/each, delivered with greeting card. Buy\_now

Item #N004 14" Clear crystal necklace with blue crystal rose center. Price:\$28.00/each, delivered with greeting card. Buy\_now