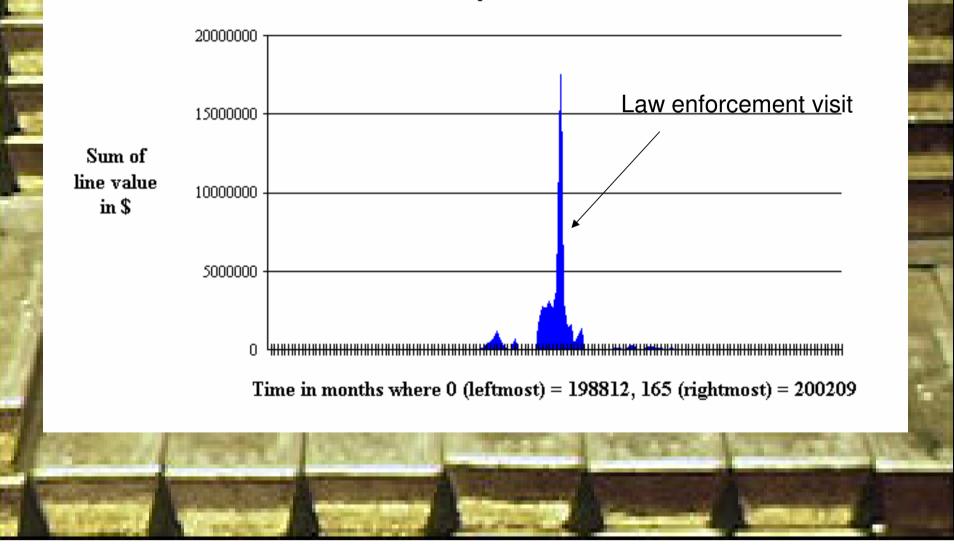

#### Sum of Line Value by Month for CO: TT

#### Sum of Line Value by Month for CO: SR

Sum of Line Value by Month for CO: GY

#### Sum of Line Value by Month for CO: AN