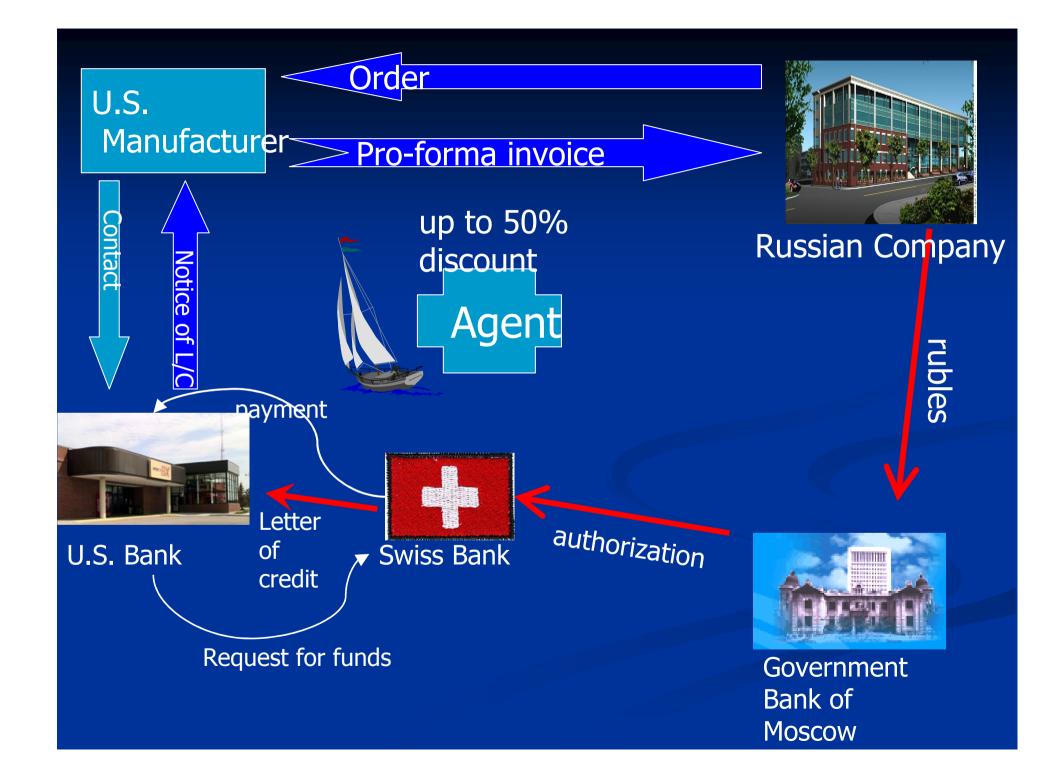

#### **Example of Method**

- Traffic drugs and generate cash
- Move the cash to a secrecy or tax haven
- Establish or buy a corporation
- Open corporate bank account and deposit the funds
- Take a loan from corporate account and receive funds in country of residence
- Use funds to invest in profit-making business, real estate, etc.
- Commingle proceeds from illegal enterprise with legal business into same account.
- Pay taxes and keep revenue authorities at bay