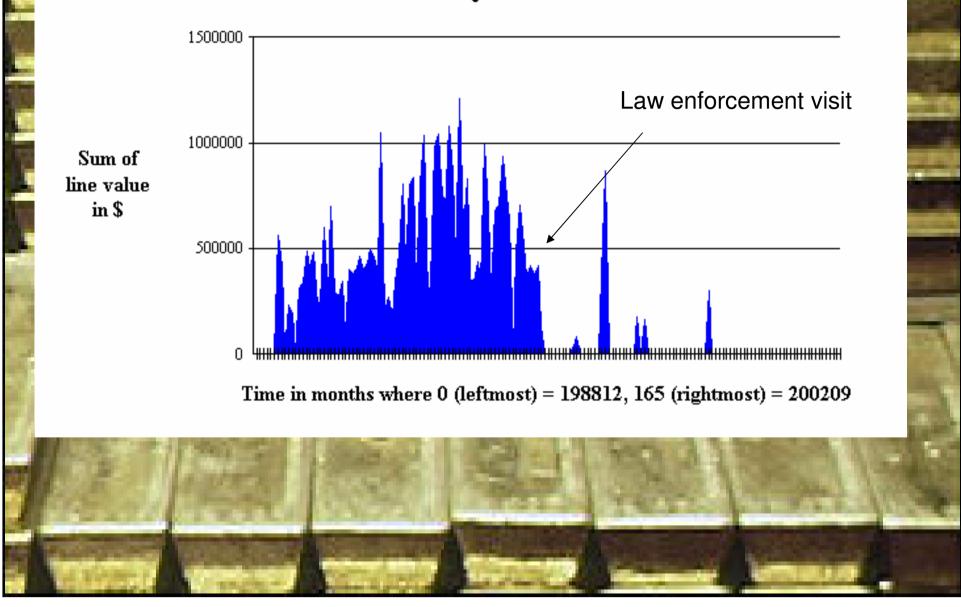

#### Sum of Line Value by Month for CO: TT

#### Sum of Line Value by Month for CO: SR

Sum of Line Value by Month for CO: GY

#### Sum of Line Value by Month for CO: AN