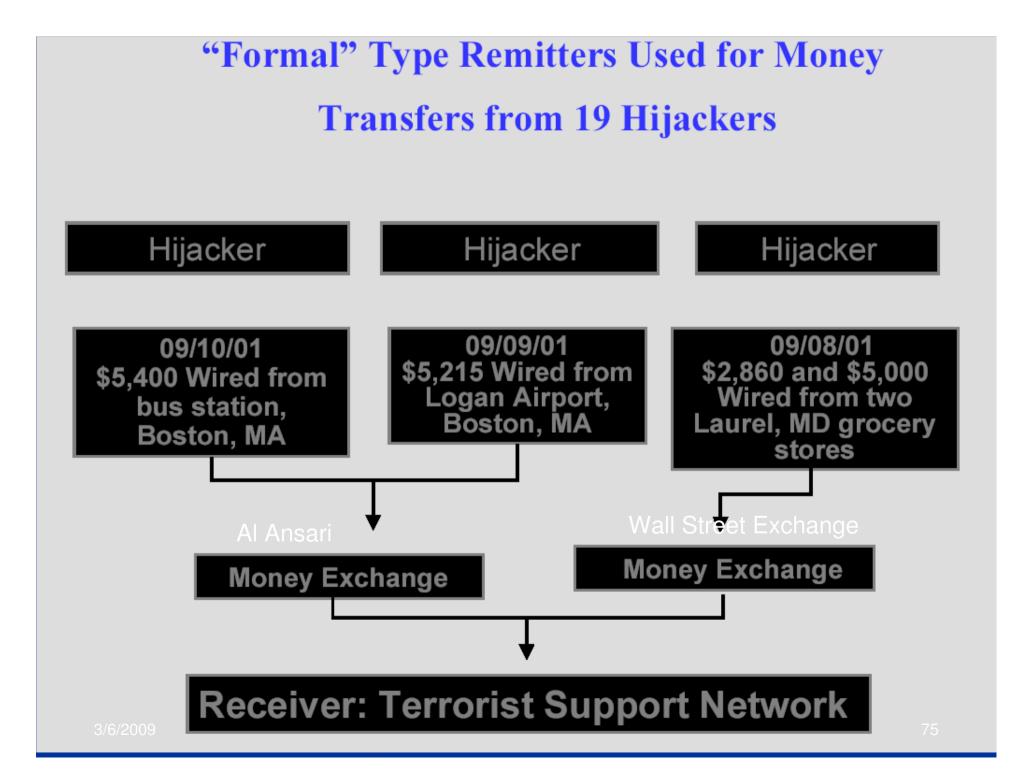

to pay \$31.6m for AML failures
- FINRA fines Florida firm \$145,000 for AML shortcomings
- Riggs Bank
- Arab Bank
- Israel Discount Bank
- Bank of New York
- Citibank

## **Usefulness of AML**

- Compliance with domestic and international requirements
- Avoid reputation and other risks
- Avoid penal/legal risks
- Prevent fraud
- Assist investigations
- Prevent other crimes

Basic KYC and due diligence
Who, what, where, when, why
If different from usual pattern or if it does not make commercial or economic sense, file an STR

## Milonas case

- Kidnappers started spending the ransom beyond their means
- Marked notes circulated in Chania
- Cash purchase of 82k euro jeep by waiter

### **TOTALS for 19 HIJACKERS**



### **"Formal" Type Remitters Used for Money Transfers to 19 Hijackers**





### Recommendations

- Establish facts on ML/TF infrastructures and comparative risks
- Look carefully into trade issues
- Enforce laws in context of wider social objectives
- Smart use of technologies and human capital
- Outreach and two-way communication with stakeholders and participants in markets
- Role of private sector proactive and innovative on what to report and how to regulate
- Through multi-agency and international efforts

### **Tasks for countries**

Political will: sustainable and irreversible Identify ML/FT vulnerabilities and design countermeasures Enact and implement AML/CFT laws and regulations that meet the international standards and best practices Provide law enforcement and the FIU necessary and sufficient resources Conduct cost-benefit analyses and effectiveness