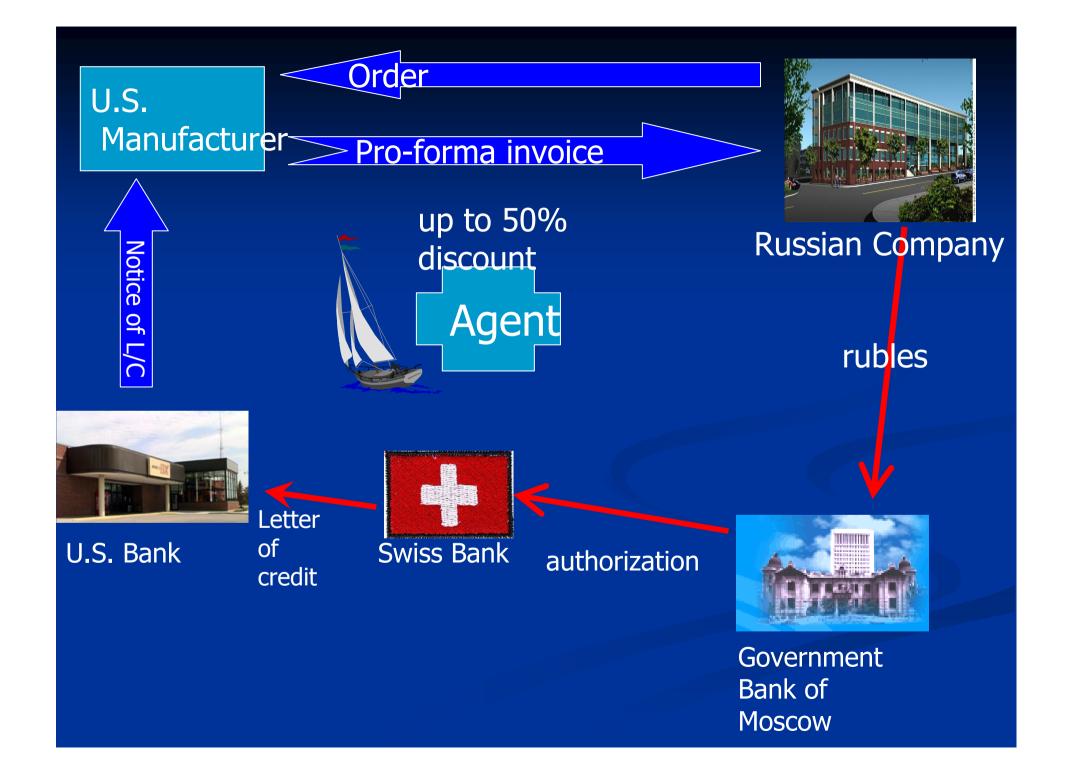

#### **Example of Method**

- Traffic drugs and generate cash
- Move the cash to a secrecy or tax haven
- Establish or buy a corporation
- Open corporate bank account and deposit the funds
- Take a loan from corporate account and receive funds in country of residence
- Use funds to invest in profit-making business, real estate, etc.
- Commingle proceeds from illegal enterprise with legal business into same account.
- Pay taxes and keep revenue authorities at bay