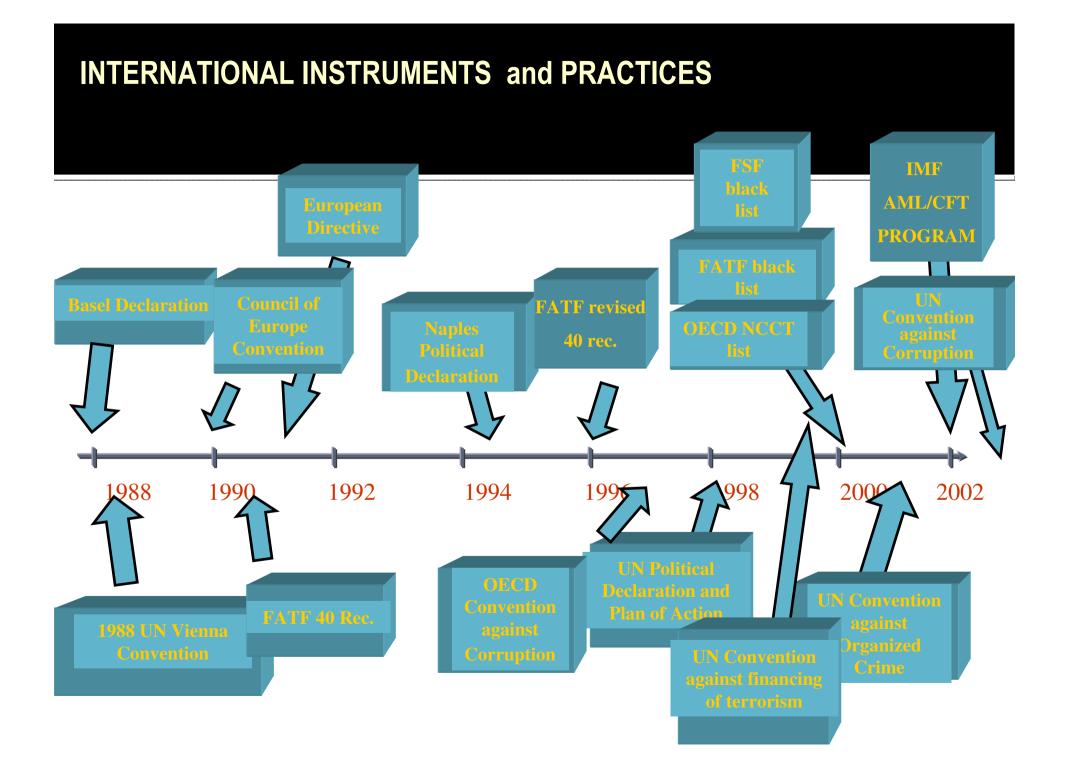

## Main International Standards

- The United Nations Convention Against Illicit Traffic In Narcotic Drugs And Psychotropic Substances (Vienna Convention) 1988
- UNTOC Convention 2000
- UNCAC 2002
- Financing of Terrorism Convention 1999
- FATF 40 Recommendations (rev. in 2003)
- FATF 9 Special Recommendations on Terrorist Financing (2001)
- UN Security Council Resolutions 1267, 1333, 1373
- Basel Principles

Counter Financing of Terrorism International Standards

- UN Security Council Resolutions, esp.1373
- UN Security Council Resolutions on Taliban and Al-Qaida (1267, 1333, 1390, 1455, 1526)
- FATF 9 Special Recommendations on Terrorist Financing (2001) – also the 40 Rs
- UN International Convention for the Suppression of the Financing of Terrorism (in force 10 April 2002)