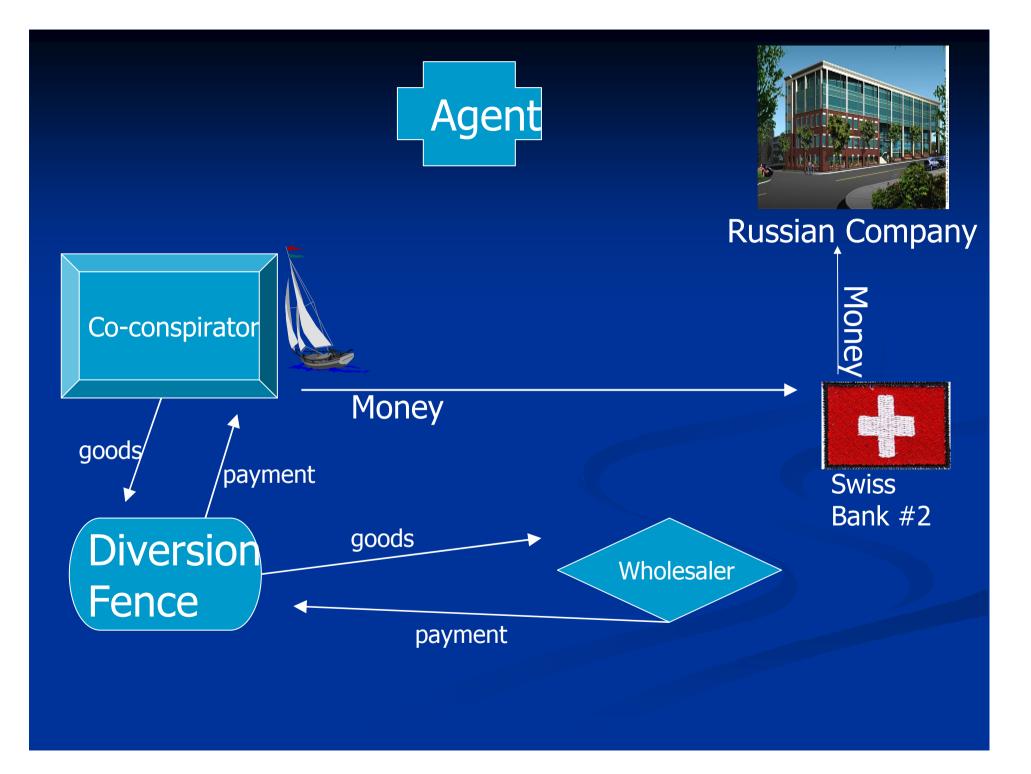

#### **Example of Method**

- Traffic drugs and generate cash
- Move the cash to a secrecy or tax haven
- Establish or buy a corporation
- Open corporate bank account and deposit the funds
- Take a loan from corporate account and receive funds in country of residence
- Use funds to invest in profit-making business, real estate, etc.
- Commingle proceeds from illegal enterprise with legal business into same account.
- Pay taxes and keep revenue authorities at bay