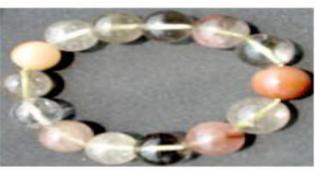

#### Send Flowers To China at \$9.99 We deliver to any city for \$ 9.99 click here

F.A.Q.s | Contact Us | Company Profile | Flowers delivery to China

It really means a lot that sending a natural crystal bangle or crystal necklace with your greeting message to your loved one who lives in Mainland China.

Item #Bangle01 Natural crystal bangle. Crystal vein can been seen inside. 2" diameter, one size fits all. Price:\$26.00/each, delivered with greeting card. Buy\_now

Item #N004 14" Clear crystal necklace with blue crystal rose center. Price:\$28.00/each, delivered with greeting card. Buy\_now