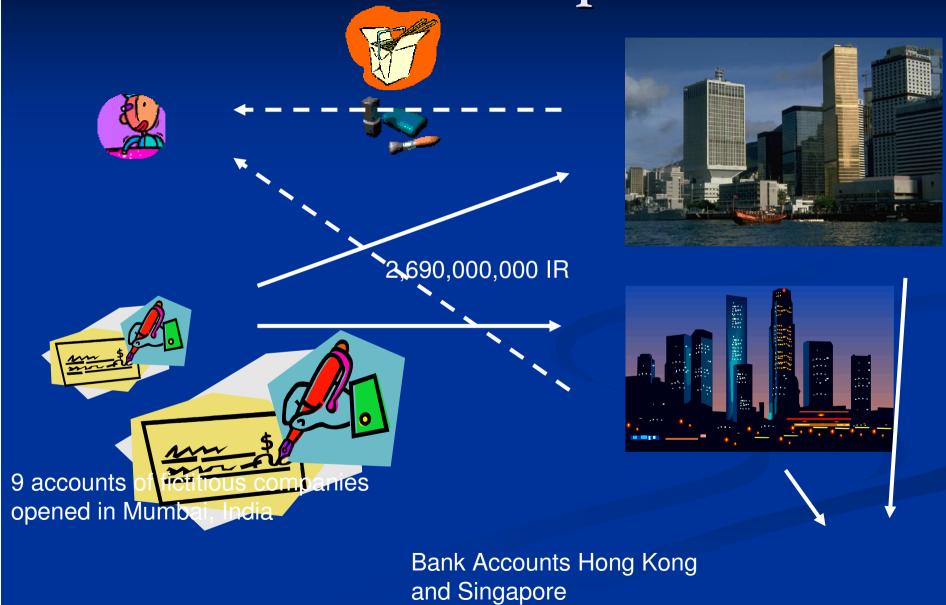

#### **Example of Method**

- Traffic drugs and generate cash
- Move the cash to a secrecy or tax haven
- Establish or buy a corporation
- Open corporate bank account and deposit the funds
- Take a loan from corporate account and receive funds in country of residence
- Use funds to invest in profit-making business, real estate, etc.
- Commingle proceeds from illegal enterprise with legal business into same account.
- Pay taxes and keep revenue authorities at bay