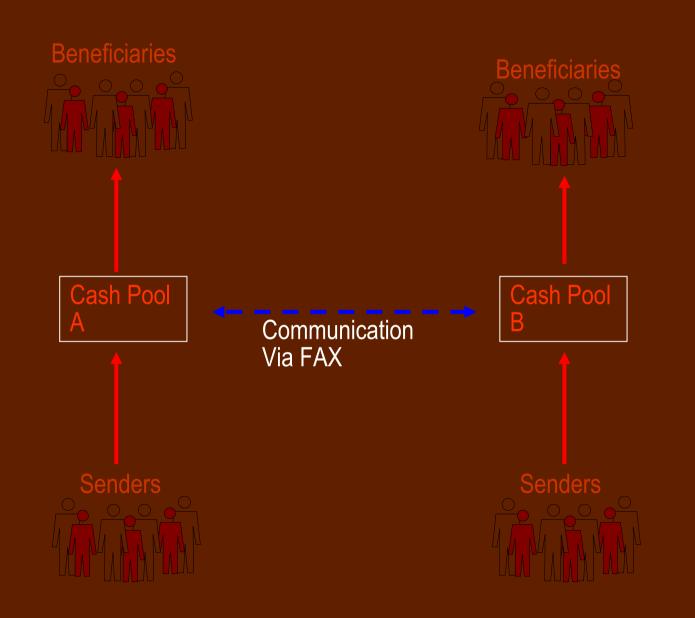

s; commodity shipments, false invoicing

Stored value transfers, chit, hundi, pre-paid cards, bearer instruments

IVTS operators interfacing with formal banking sector

Gift services & barter deals

Correspondent accounts

Trade diversion

Internet-based payment systems

Debit/Credit cards used by multiple Individuals; brokerage accounts

# Types of IVTS

Hawala, hundi – South Asia ■ Fei ch'ien (flying money) – Chinese ■ Phoe kuan – Thailand ■ Black market exchange – S. America and Africa ■ 'door-to-door' – Philippines Physical transfer (courier) In-kind payments/transfers Gifts services Invoice manipulation Trade diversion Stored value Credit/debit cards Correspondent accounts **E**-payments

# **Physical Transport-Courier**



# Physical Transport-Courier 2





#### **Basic Hawala**













# **Diamond exports**



Invoices showing extra 20-30% profit

#### Is hawala

'alternative'? 'underground'?













Daily, Weekly, Monthly
Cash movements
Peshawar, Islamabad, Dubai bank accounts
Satellite phones and email facilities

Settlement



## **Indicators of Criminal Use**

- Different commission charged to ordinary clients
- Different recording methods for some clients
- No recording of certain (large) transactions
- Large sums (from single customer)
- Different collection methods
- Transactions divergent from usual pattern (e.g., very large amounts once in a while)
- Transfers to companies in very different business
- Transfers to accounts of individuals or companies involved in illegal activities

## Under Invoicing





### Value goes from London to South Asia