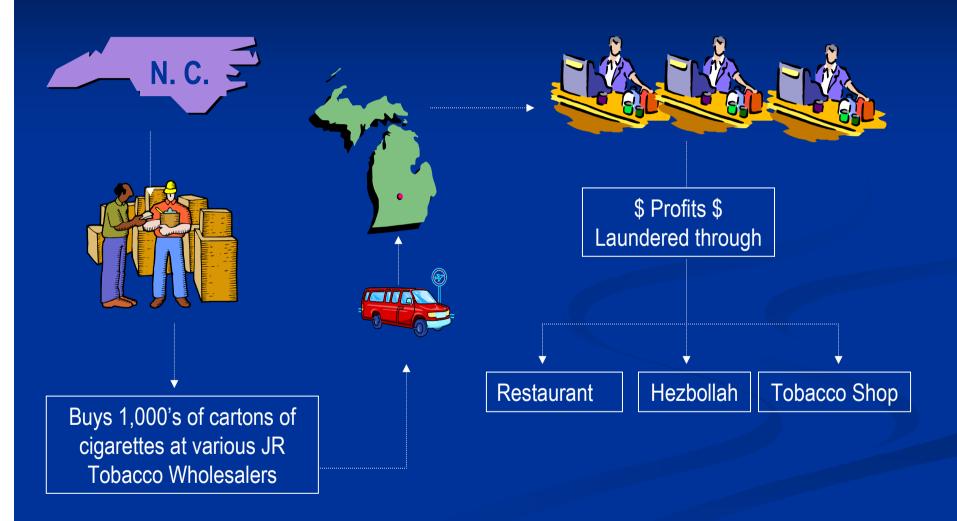

# **Cigarettes Diversion**

# Tax \$2.50→\$7.50 per carton

# **Cigarette Diversion**