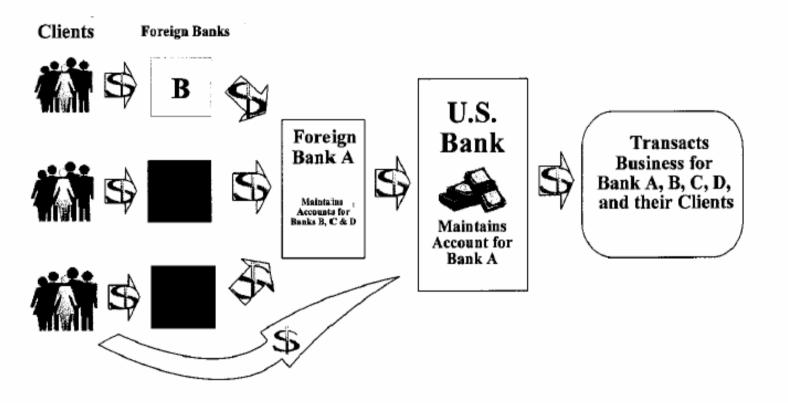

delivery to China

It really means a lot that sending a natural crystal bangle or crystal necklace with your greeting message to your loved one who lives in Mainland China.

Your gift can be sent to any location in Mainland China by our express processing service. Prices include shipping and handling. And what's more, we guarantee our service and no charge until your order has been delivered, see <u>F.A.Q.s</u> for detail.



Item #Bangle01 Natural crystal bangle. Crystal vein can been seen inside. 2" diameter, one size fits all. Price:\$26.00/each, delivered with greeting card. Buy\_now



Item #N004 14" Clear crystal necklace with blue crystal rose center. Price:\$28.00/each, delivered with greeting card. Buy\_now



#### **CORRESPONDENT BANKING**





#### NESTED CORRESPONDENT BANKING





## Sophisticated Hawala













# **Cigarettes Diversion**



# Tax \$2.50→\$7.50 per carton





# **Cigarette Diversion**



## Main International Standards

- The United Nations Convention Against Illicit Traffic In Narcotic Drugs And Psychotropic Substances (Vienna Convention) 1988
- UNTOC Convention 2000
- UNCAC 2002
- Financing of Terrorism Convention 1999
- FATF 40 Recommendations (rev. in 2003)
- FATF 9 Special Recommendations on Terrorist Financing (2001)
- UN Security Council Resolutions 1267, 1333, 1373
- Basel Principles



Counter Financing of Terrorism International Standards

- UN Security Council Resolutions, esp.1373
- UN Security Council Resolutions on Taliban and Al-Qaida (1267, 1333, 1390, 1455, 1526)
- FATF 9 Special Recommendations on Terrorist Financing (200