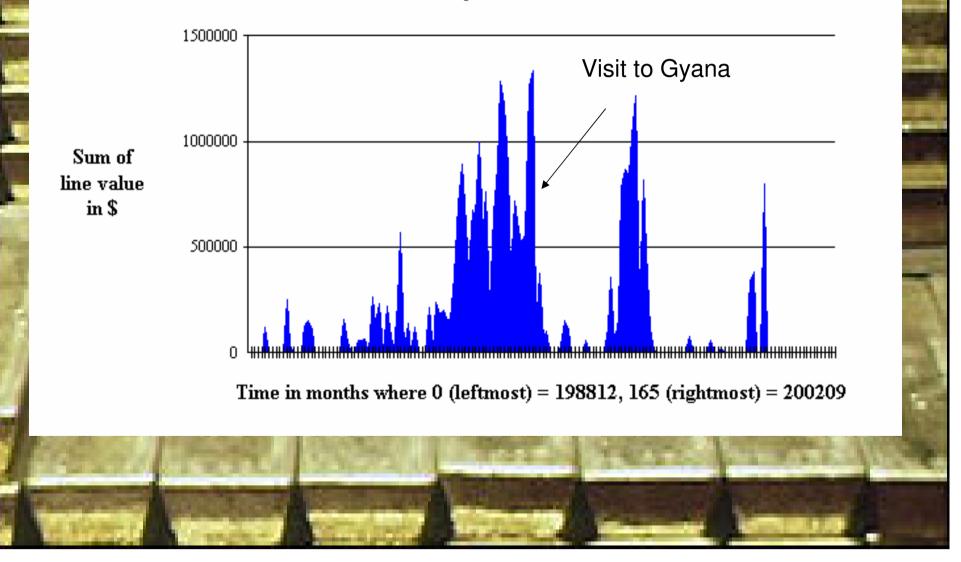

#### Sum of Line Value by Month for CO: SR

Sum of Line Value by Month for CO: GY