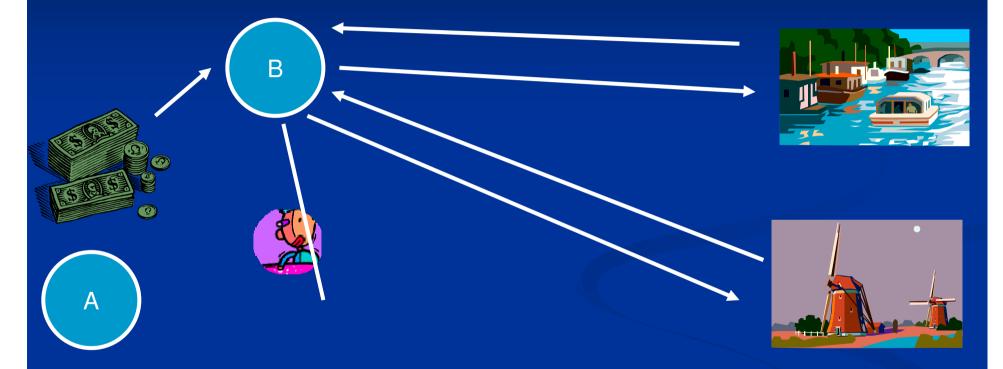

## Under Invoicing

### Value goes from London to South Asia

## **Under Invoicing**

SA sends B \$150,000 and receives invoice

# **Under Invoicing**

for \$250,000 worth of computer hardware, which balances B's \$100,000 debt to SA