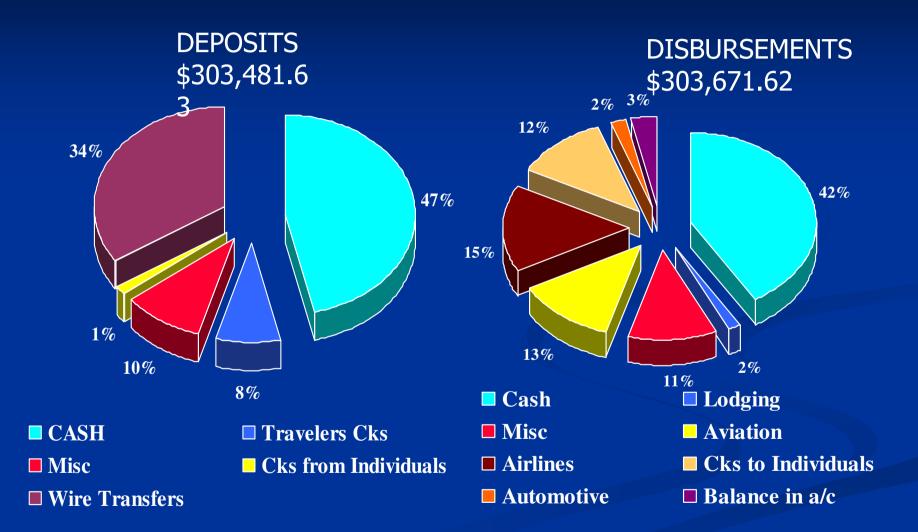

accounts or clients

## **Recent illustrations**

- Union Bank of California to pay \$31.6m for AML failures
- FINRA fines Florida firm \$145,000 for AML shortcomings
- Riggs Bank
- Arab Bank
- Israel Discount Bank
- Bank of New York
- Citibank

## **Usefulness of AML**

- Compliance with domestic and international requirements
- Avoid reputation and other risks
- Avoid penal/legal risks
- Prevent fraud
- Assist investigations
- Prevent other crimes

Basic KYC and due diligence
Who, what, where, when, why
If different from usual pattern or if it does not make commercial or economic sense, file an STR

## Milonas case

- Kidnappers started spending the ransom beyond their means
- Marked notes circulated in Chania
- Cash purchase of 82k euro jeep by waiter

### **TOTALS for 19 HIJACKERS**



### **"Formal" Type Remitters Used for Money Transfers to 19 Hijackers**





### Recommendations

- Establish facts on ML/TF infrastructures and comparative risks
- Look carefully into trade issues
- Enforce laws in context of wider social objectives
- Smart use of technologies and human capital
- Outreach and two-way communication with stakeholders and participants in markets
- Role of private sector proactive and innovative on what to report and how to regulate
- Through multi-agency and international efforts

### **Tasks for countries**

Political will: sustainable and irreversible Identify ML/FT vulnerabilities and design countermeasures Enact and implement AML/CFT laws and regulations that meet the international standards and best practices Provide law enforcement and the FIU neces