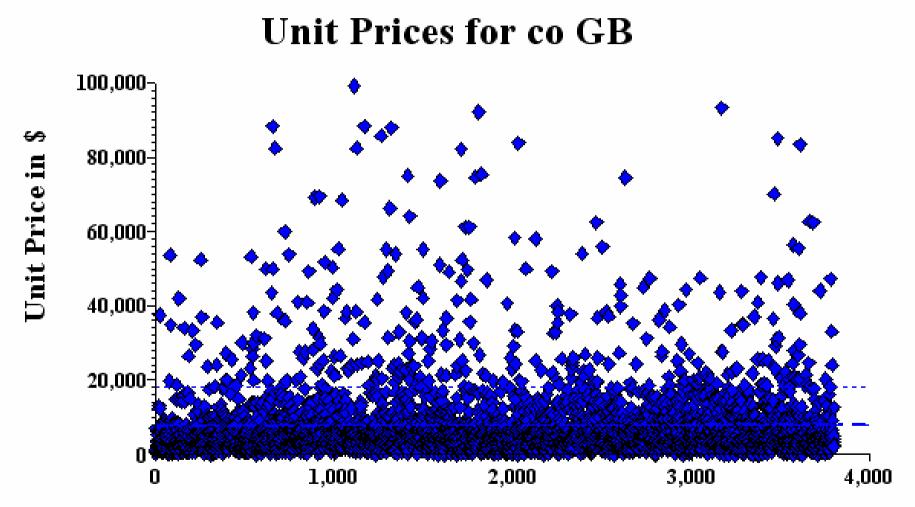

ved in illegal activities

## Under Invoicing





### Value goes from London to South Asia

## **Under Invoicing**







SA sends B \$150,000 and receives invoice

# **Under Invoicing**





for \$250,000 worth of computer hardware, which balances B's \$100,000 debt to SA

## Undervalued timber export

- Russian trucker takes high-quality timber to Japanese or Chinese wholesaler to sell
- Trader officially rejects the lumber because it is of "poor quality"
- Trucker is forced to sell it as "pulp wood"
- The difference is settled between the trucker and trader in cash, and off the record
- The trucker makes black market profit for his firm and keeps a little for himself
- The lumber is re-classified as high value upon reaching its destination

## Diamond "imports"



# Polished diamonds



Entries in chronological order; 1/89 To Present

### La Mina and Gold

- Drug proceeds sent to California
- Buy scrap gold from jewelers with cash
- Order "gold" from fake mines, smelters in Uruguay
- Import gold-plated lead bars, get Customs form
- Sell real gold to brokers, jewelers using Customs form
- Buyers wire payment to Uruguay
- From Uruguay money goes on to Colombia

#### Sum of Line Value by Month for CO: TT





#### Sum of Line Value by Month for CO: SR





Sum of Line Value by Month for CO: GY





#### Sum of Line Value by Month for CO: AN



## African IVTS

Vouchers [Click on links: <u>Uchumi</u> <u>Vouchers</u>, <u>Nakumatt Vouchers</u>, <u>Cash Gifts!</u>, <u>Deacons Vouchers</u>

 Fresh Roses, Fresh Baked Cakes!
 NEW: <u>Deacons Vouchers</u>, <u>Special</u> <u>Combos