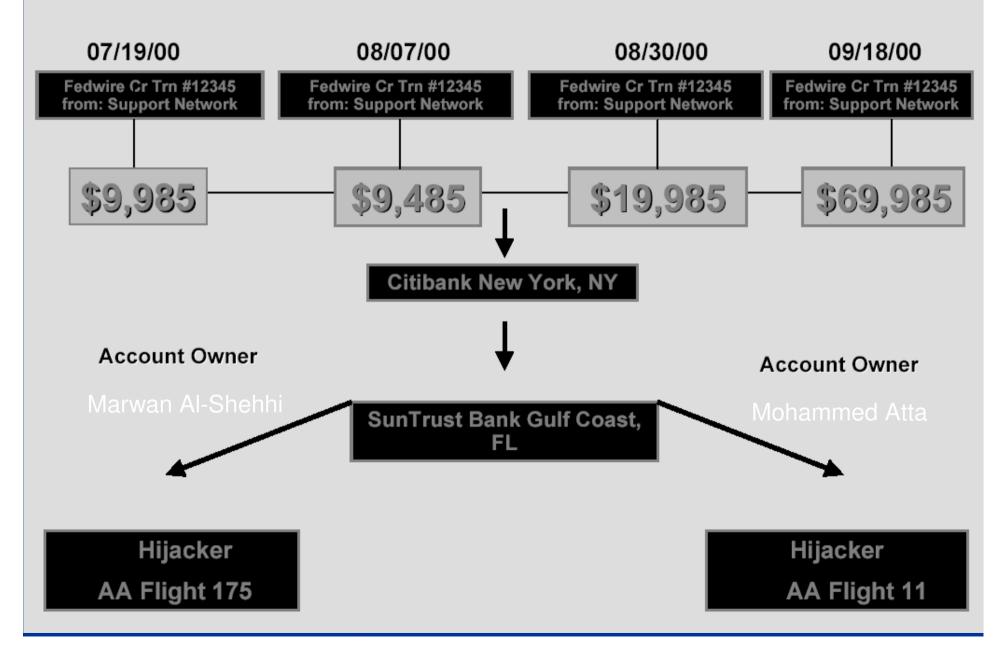

a to pay \$31.6m for AML failures
- FINRA fines Florida firm \$145,000 for AML shortcomings
- Riggs Bank
- Arab Bank
- Israel Discount Bank
- Bank of New York
- Citibank

## **Usefulness of AML**

- Compliance with domestic and international requirements
- Avoid reputation and other risks
- Avoid penal/legal risks
- Prevent fraud
- Assist investigations
- Prevent other crimes

Basic KYC and due diligence
Who, what, where, when, why
If different from usual pattern or if it does not make commercial or economic sense, file an STR

## Milonas case

- Kidnappers started spending the ransom beyond their means
- Marked notes circulated in Chania
- Cash purchase of 82k euro jeep by waiter

### **TOTALS for 19 HIJACKERS**



### **"Formal" Type Remitters Used for Money Transfers to 19 Hijackers**





### Recommendations

- Establish facts on ML/TF infrastructures and comparative risks
- Look carefully into trade issues
- Enforce laws in context of wider social objectives
- Smart use of technologies and human capital
- Outreach and two-way communication with stakeholders and participants in markets
- Role of private sector proactive and innovative on what to report and how to regulate
- Through multi-agency and international efforts

### **Tasks for countries**

Political will: sustainable and irreversible Identify ML/FT vulnerabilities and design countermeasures Enact and implement AML/CFT laws and regulations that meet the international standards and best practices Provide law enforcement and the FIU necessary and sufficient resources Conduct cost-benefit analyses and effectivenes