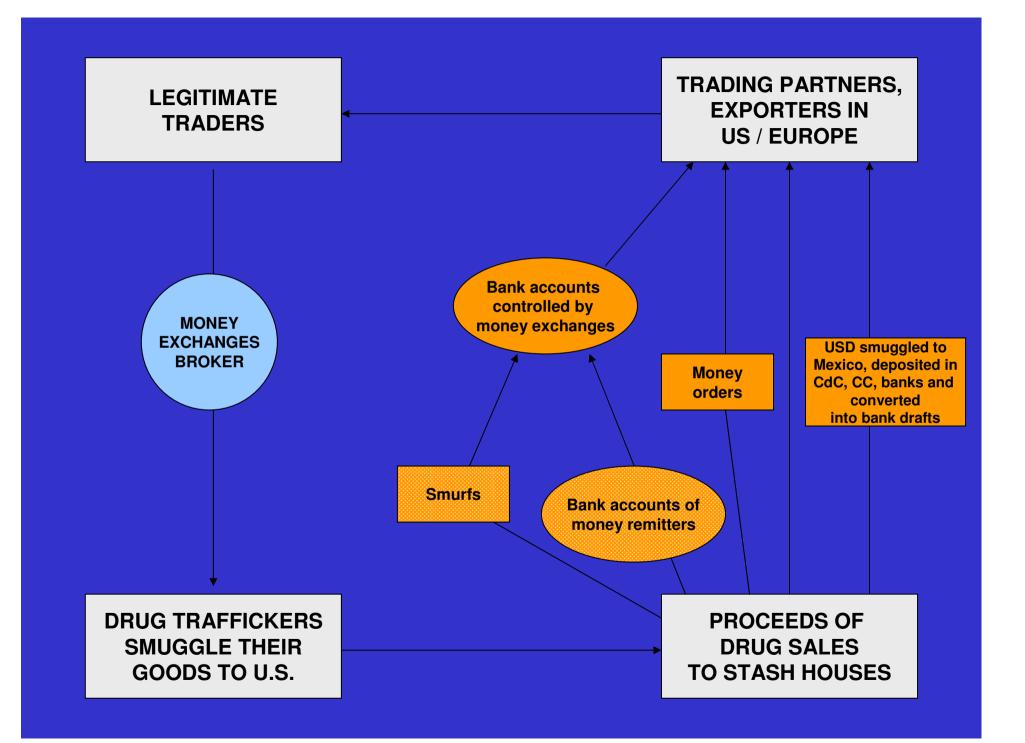

#### **Example of Method**

- Traffic drugs and generate cash
- Move the cash to a secrecy or tax haven
- Establish or buy a corporation
- Open corporate bank account and deposit the funds
- Take a loan from corporate account and receive funds in country of residence
- Use funds to invest in profit-making business, real estate, etc.
- Commingle proceeds from illegal enterprise with legal business into same account.
- Pay taxes and keep revenue authorities at bay